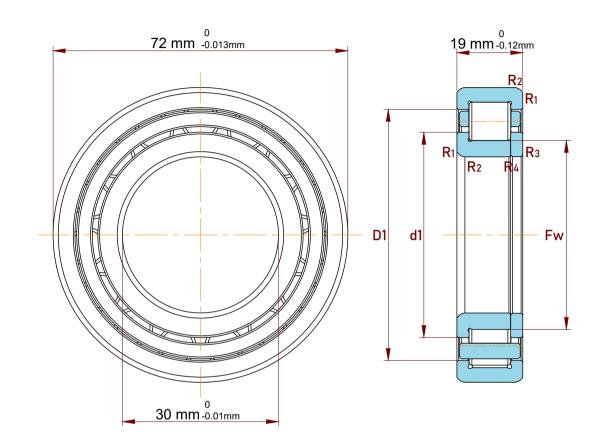

| Shoulder Dia Of Inner Ring          | 45 mm     |
|-------------------------------------|-----------|
| Chamfer Dimension R1,2(min.)        | 1.1 mm    |
| Chamfer Dimension R3,4(min.)        | 1.1 mm    |
| Shoulder Dia Of Outer Ring (D1)     | 58.35 mm  |
| Raceway Diameter Of Inner Ring (Fw) | 40.5 mm   |
| Dynamic Radial Load                 | 13162 lbf |
| Static Radial Load                  | 10800 lbf |
| Max Speed                           | 12000 rpm |
| Weight                              | 0.45 kg   |

| 1                  | Part Number | NUP 306 ECM, Single Row Cylindrical<br>Roller Bearings With Inner Ring |
|--------------------|-------------|------------------------------------------------------------------------|
| ,<br>es<br>i,<br>r | Size        | 30 mm x 72 mm x 19 mm                                                  |
| e                  | Brand       | TFL                                                                    |