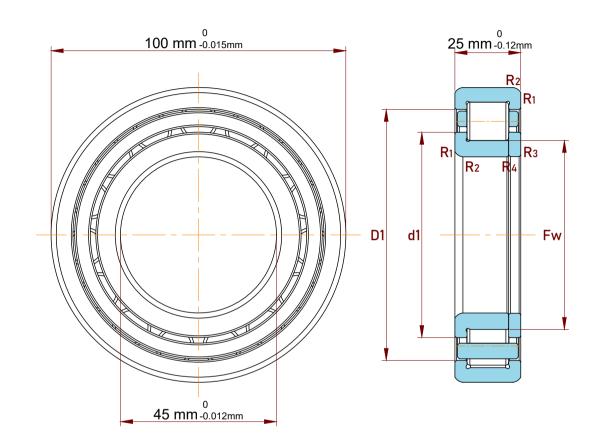

| Shoulder Dia Of Inner Ring          | 64.4 mm   |
|-------------------------------------|-----------|
| Chamfer Dimension R1,2(min.)        | 1.5 mm    |
| Chamfer Dimension R3,4(min.)        | 1.5 mm    |
| Shoulder Dia Of Outer Ring (D1)     | 83.2 mm   |
| Raceway Diameter Of Inner Ring (Fw) | 58.5 mm   |
| Dynamic Radial Load                 | 25200 lbf |
| Static Radial Load                  | 22500 lbf |
| Max Speed                           | 8000 rpm  |
| Weight                              | 0.93 kg   |

|   | Part Number | NUP 309 ECP, Single Row Cylindrical<br>Roller Bearings With Inner Ring |
|---|-------------|------------------------------------------------------------------------|
| s | Size        | 45 mm x 100 mm x 25 mm                                                 |
| è | Brand       | TFL                                                                    |