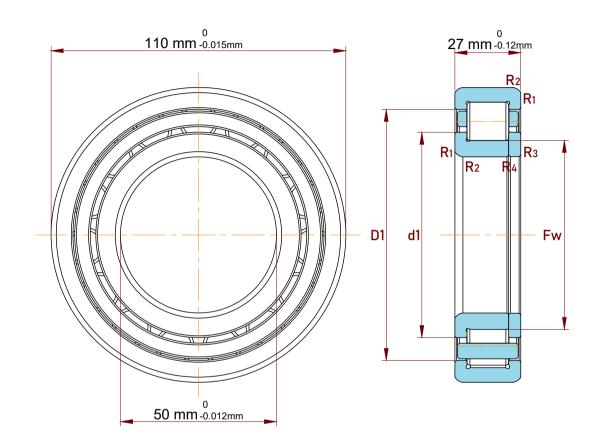

| Shoulder Dia Of Inner Ring          | 71.2 mm   |  |
|-------------------------------------|-----------|--|
| Chamfer Dimension R1,2(min.)        | 2 mm      |  |
| Chamfer Dimension R3,4(min.)        | 2 mm      |  |
| Shoulder Dia Of Outer Ring (D1)     | 91.4 mm   |  |
| Raceway Diameter Of Inner Ring (Fw) | 65 mm     |  |
| Dynamic Radial Load                 | 28575 lbf |  |
| Static Radial Load                  | 25200 lbf |  |
| Max Speed                           | 8000 rpm  |  |
| Weight                              | 1.2 kg    |  |

|             | Part Number | NUP 310 ECJ, Single Row Cylindrical<br>Roller Bearings With Inner Ring |
|-------------|-------------|------------------------------------------------------------------------|
| s<br>,<br>r | Size        | 50 mm x 110 mm x 27 mm                                                 |
| e           | Brand       | TFL                                                                    |