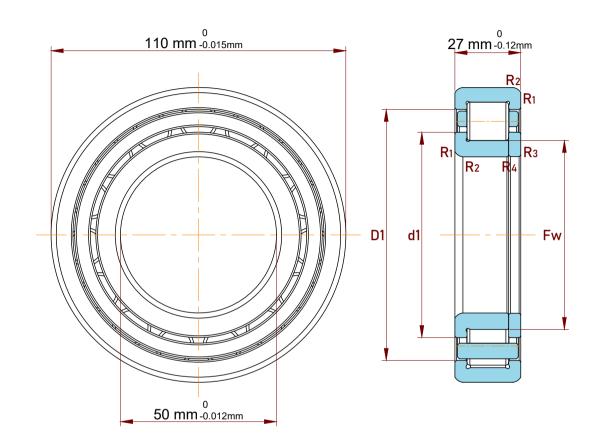

| Shoulder Dia Of Inner Ring          | 71.2 mm   |
|-------------------------------------|-----------|
| Chamfer Dimension R1,2(min.)        | 2 mm      |
| Chamfer Dimension R3,4(min.)        | 2 mm      |
| Shoulder Dia Of Outer Ring (D1)     | 91.4 mm   |
| Raceway Diameter Of Inner Ring (Fw) | 65 mm     |
| Dynamic Radial Load                 | 28575 lbf |
| Static Radial Load                  | 25200 lbf |
| Max Speed                           | 8000 rpm  |
| Weight                              | 1.17 kg   |

| 1             | Part Number | NUP 310 ECP, Single Row Cylindrical<br>Roller Bearings With Inner Ring |
|---------------|-------------|------------------------------------------------------------------------|
| es<br>s,<br>r | Size        | 50 mm x 110 mm x 27 mm                                                 |
| le            | Brand       | TFL                                                                    |