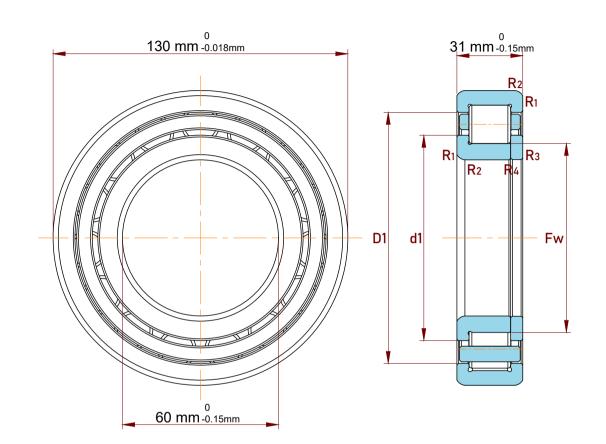

| Shoulder Dia Of Inner Ring          | 84.3 mm   |
|-------------------------------------|-----------|
| Chamfer Dimension R1,2(min.)        | 2.1 mm    |
| Chamfer Dimension R3,4(min.)        | 2.1 mm    |
| Shoulder Dia Of Outer Ring (D1)     | 108.6 mm  |
| Raceway Diameter Of Inner Ring (Fw) | 77 mm     |
| Dynamic Radial Load                 | 38925 lbf |
| Static Radial Load                  | 36000 lbf |
| Max Speed                           | 7000 rpm  |
| Weight                              | 1.97 kg   |

|   | Part Number | NUP 312 ECJ, Single Row Cylindrical<br>Roller Bearings With Inner Ring |
|---|-------------|------------------------------------------------------------------------|
| s | Size        | 60 mm x 130 mm x 31 mm                                                 |
| è | Brand       | TFL                                                                    |