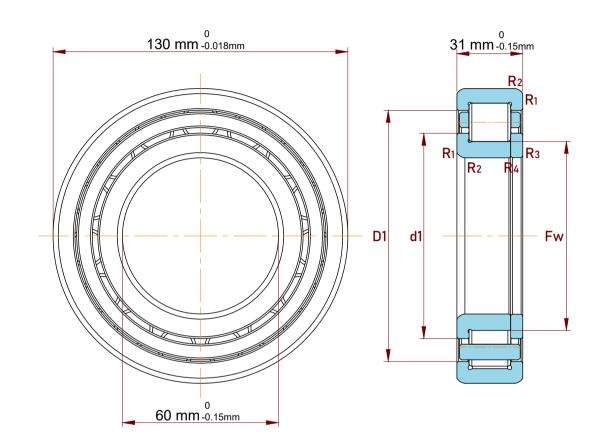

| Shoulder Dia Of Inner Ring          | 84.3 mm   |
|-------------------------------------|-----------|
| Chamfer Dimension R1,2(min.)        | 2.1 mm    |
| Chamfer Dimension R3,4(min.)        | 2.1 mm    |
| Shoulder Dia Of Outer Ring (D1)     | 108.6 mm  |
| Raceway Diameter Of Inner Ring (Fw) | 77 mm     |
| Dynamic Radial Load                 | 38925 lbf |
| Static Radial Load                  | 36000 lbf |
| Max Speed                           | 7000 rpm  |
| Weight                              | 2.15 kg   |

| Part Number | NUP 312 ECM, Single Row Cylindrical<br>Roller Bearings With Inner Ring |
|-------------|------------------------------------------------------------------------|
| Size        | 60 mm x 130 mm x 31 mm                                                 |
| Brand       | TFL                                                                    |