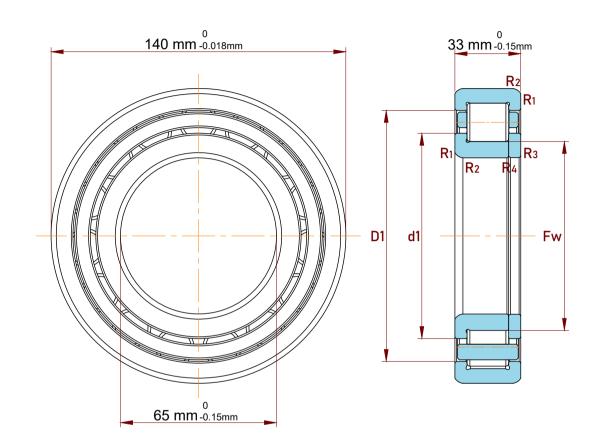

| Shoulder Dia Of Inner Ring          | 90.5 mm   |
|-------------------------------------|-----------|
| Chamfer Dimension R1,2(min.)        | 2.1 mm    |
| Chamfer Dimension R3,4(min.)        | 2.1 mm    |
| Shoulder Dia Of Outer Ring (D1)     | 117.5 mm  |
| Raceway Diameter Of Inner Ring (Fw) | 82.5 mm   |
| Dynamic Radial Load                 | 47700 lbf |
| Static Radial Load                  | 44100 lbf |
| Max Speed                           | 6000 rpm  |
| Weight                              | 2.35 kg   |

|             | Part Number | NUP 313 ECP, Single Row Cylindrical<br>Roller Bearings With Inner Ring |
|-------------|-------------|------------------------------------------------------------------------|
| s<br>,<br>r | Size        | 65 mm x 140 mm x 33 mm                                                 |
| е           | Brand       | TFL                                                                    |