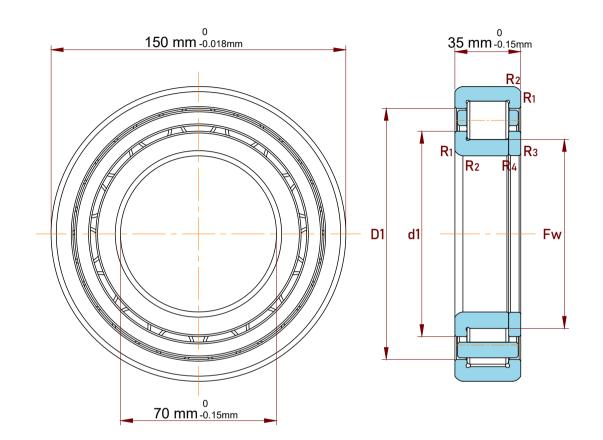

| Shoulder Dia Of Inner Ring          | 97.3 mm   |
|-------------------------------------|-----------|
| Chamfer Dimension R1,2(min.)        | 2.1 mm    |
| Chamfer Dimension R3,4(min.)        | 2.1 mm    |
| Shoulder Dia Of Outer Ring (D1)     | 126.35 mm |
| Raceway Diameter Of Inner Ring (Fw) | 89 mm     |
| Dynamic Radial Load                 | 53100 lbf |
| Static Radial Load                  | 51300 lbf |
| Max Speed                           | 8000 rpm  |
| Weight                              | 3.27 kg   |

| 1                  | Part Number | NUP 314 ECML, Single Row Cylindrical<br>Roller Bearings With Inner Ring |
|--------------------|-------------|-------------------------------------------------------------------------|
| ,<br>es<br>i,<br>r | Size        | 70 mm x 150 mm x 35 mm                                                  |
| e                  | Brand       | TFL                                                                     |