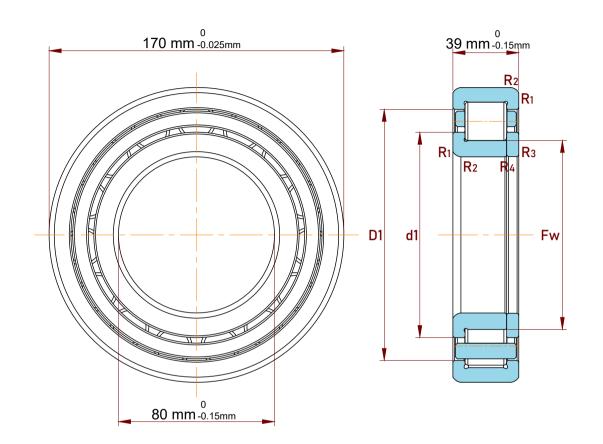

| Shoulder Dia Of Inner Ring          | 110 mm    |
|-------------------------------------|-----------|
| Chamfer Dimension R1,2(min.)        | 2.1 mm    |
| Chamfer Dimension R3,4(min.)        | 2.1 mm    |
| Shoulder Dia Of Outer Ring (D1)     | 142.7 mm  |
| Raceway Diameter Of Inner Ring (Fw) | 101 mm    |
| Dynamic Radial Load                 | 67500 lbf |
| Static Radial Load                  | 65250 lbf |
| Max Speed                           | 5000 rpm  |
| Weight                              | 4.1 kg    |

|   | Part Number | Roller Bearings With Inner Ring |
|---|-------------|---------------------------------|
| s | Size        | 80 mm x 170 mm x 39 mm          |
| 9 | Brand       | TFL                             |