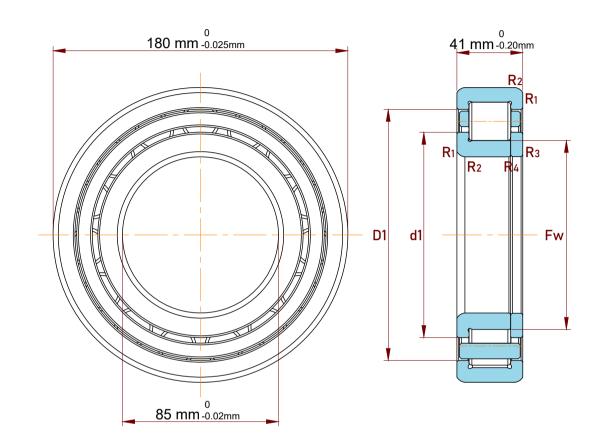

|  | Shoulder Dia Of Inner Ring          | 117 mm    |
|--|-------------------------------------|-----------|
|  | Chamfer Dimension R1,2(min.)        | 3 mm      |
|  | Chamfer Dimension R3,4(min.)        | 3 mm      |
|  | Shoulder Dia Of Outer Ring (D1)     | 151.4 mm  |
|  | Raceway Diameter Of Inner Ring (Fw) | 108 mm    |
|  | Dynamic Radial Load                 | 76500 lbf |
|  | Static Radial Load                  | 75375 lbf |
|  | Max Speed                           | 5000 rpm  |
|  | Weight                              | 5.6 kg    |

|   | Part Number | NUP 317 ECM, Single Row Cylindrical<br>Roller Bearings With Inner Ring |
|---|-------------|------------------------------------------------------------------------|
| 5 | Size        | 85 mm x 180 mm x 41 mm                                                 |
| • | Brand       | TFL                                                                    |