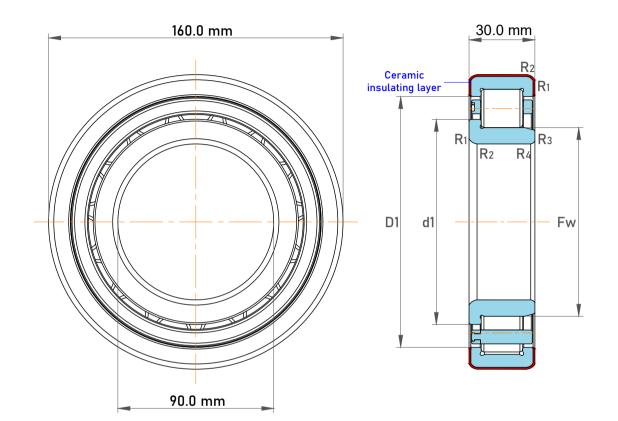

| 1           | Part Number | Current-Insulated Single Row, Cylindrical Roller Bearing |
|-------------|-------------|----------------------------------------------------------|
| s<br>s<br>r | Size        | 90.0 mm x 160.0 mm x 30.0 mm                             |
| .e          | Brand       | FAG                                                      |