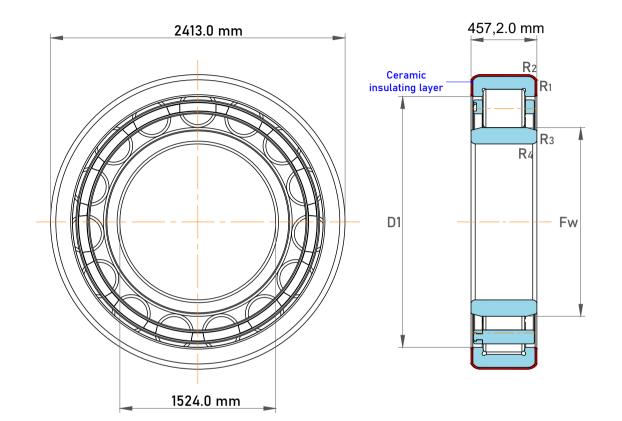

| n<br>y,               | Part Number | Current-Insulated Single Row, Cylindrical Roller Bearing |
|-----------------------|-------------|----------------------------------------------------------|
| e.<br>ies<br>s,<br>or | Size        | 1524.0 mm x 2413.0 mm x 457,2.0 mm                       |
| le                    | Brand       | FAG                                                      |