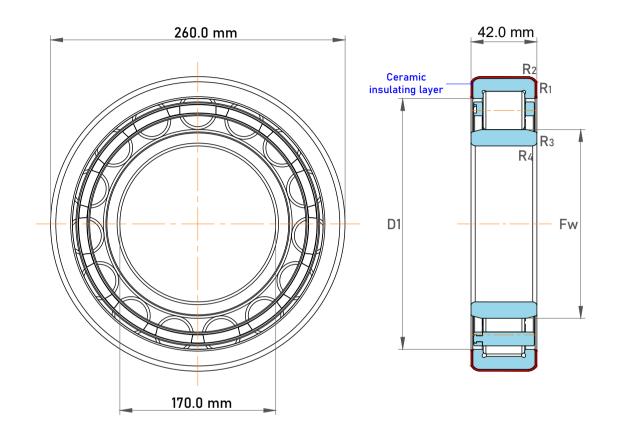

| Part Number | Current-Insulated Single Row, Cylindrical Roller Bearing |
|-------------|----------------------------------------------------------|
| s Size      | 170.0 mm x 260.0 mm x 42.0 mm                            |
| Brand       | FAG                                                      |

| Net Weight                | 8.16 kg                    |
|---------------------------|----------------------------|
| Basic Dynamic Load Rating | 350 kN                     |
| Basic Static Load Rating  | 435 kN                     |
| Reference Speed           | 2750r/min                  |
| Breakdown Voltage (DC)    | ≤1000v                     |
| Layer Thickness           | 200 um                     |
| Electrical Resistance     | 50MΩ (Dry); 10MΩ<br>(Damp) |
| Cage Material             | M - Brass Cage             |