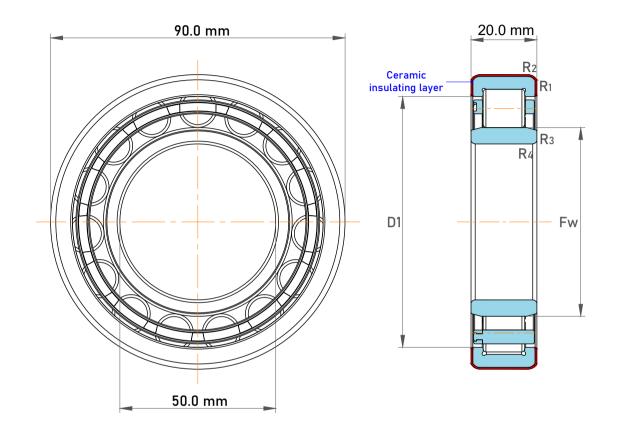

| 1                  | Part Number | Current-Insulated Single Row, Cylindrical Roller Bearing |
|--------------------|-------------|----------------------------------------------------------|
| ,<br>es<br>i,<br>r | Size        | 50.0 mm x 90.0 mm x 20.0 mm                              |
| e                  | Brand       | FAG                                                      |

| Net Weight                | 0.532 kg                   |
|---------------------------|----------------------------|
| Basic Dynamic Load Rating | 75 kN                      |
| Basic Static Load Rating  | 69 kN                      |
| Reference Speed           | 6600r/min                  |
| Breakdown Voltage (DC)    | ≤1000v                     |
| Layer Thickness           | 200 um                     |
| Electrical Resistance     | 50MΩ (Dry); 10MΩ<br>(Damp) |
| Cage Material             | M - Brass Cage             |