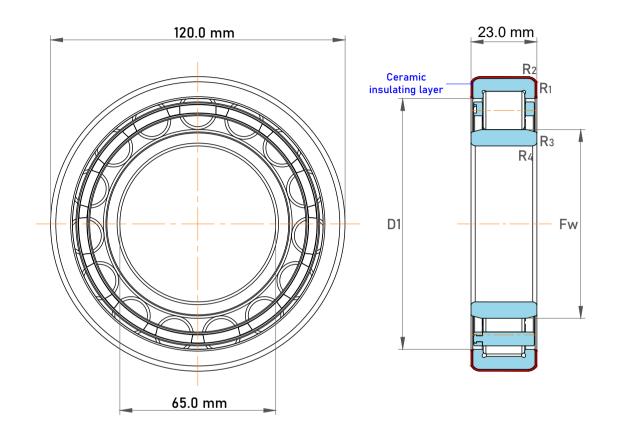

|             |       | Current-Insulated Single Row, Cylindrical Roller Bearing |
|-------------|-------|----------------------------------------------------------|
| s<br>s<br>r | Size  | 65.0 mm x 120.0 mm x 23.0 mm                             |
| e           | Brand | FAG                                                      |

| Net Weight                | 1.17 kg                    |
|---------------------------|----------------------------|
| Basic Dynamic Load Rating | 128 kN                     |
| Basic Static Load Rating  | 120 kN                     |
| Reference Speed           | 4900r/min                  |
| Breakdown Voltage (DC)    | ≤500v                      |
| Layer Thickness           | ≤100 um                    |
| Electrical Resistance     | 50MΩ (Dry); 10MΩ<br>(Damp) |
| Cage Material             | M - Brass Cage             |