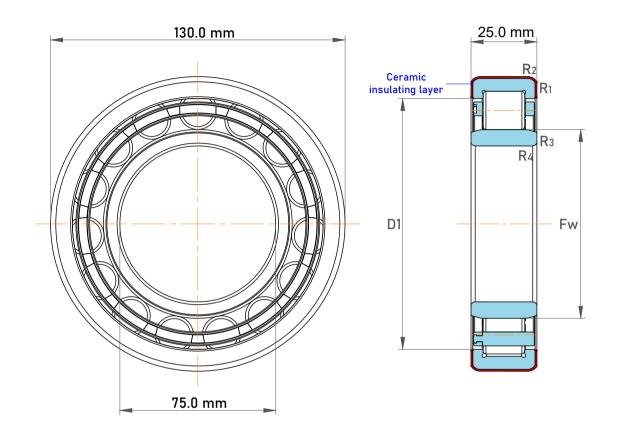

| n<br>y,<br>e.<br>ies<br>s,<br>or | Part Number | Current-Insulated Single Row, Cylindrical Roller Bearing |
|----------------------------------|-------------|----------------------------------------------------------|
|                                  | Size        | 75.0 mm x 130.0 mm x 25.0 mm                             |
|                                  | Brand       | FAG                                                      |

| Net Weight                | 1.4 kg                     |
|---------------------------|----------------------------|
| Basic Dynamic Load Rating | 155 kN                     |
| Basic Static Load Rating  | 157 kN                     |
| Reference Speed           | 4400r/min                  |
| Breakdown Voltage (DC)    | ≤1000v                     |
| Layer Thickness           | 200 um                     |
| Electrical Resistance     | 50MΩ (Dry); 10MΩ<br>(Damp) |
| Cage Material             | M - Brass Cage             |