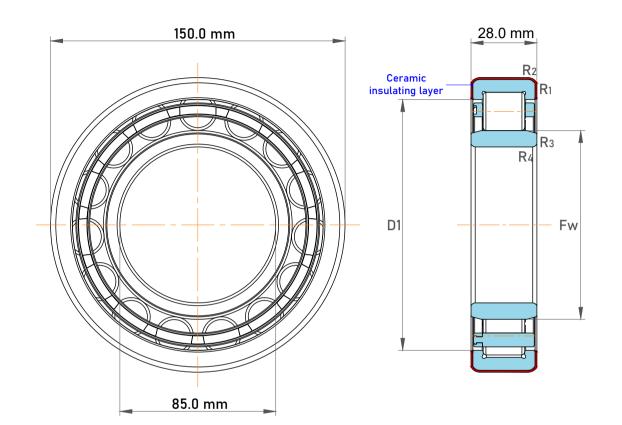

|             | Part Number | Current-Insulated Single Row, Cylindrical Roller Bearing |
|-------------|-------------|----------------------------------------------------------|
| s<br>,<br>r | Size        | 85.0 mm x 150.0 mm x 28.0 mm                             |
| е           | Brand       | FAG                                                      |