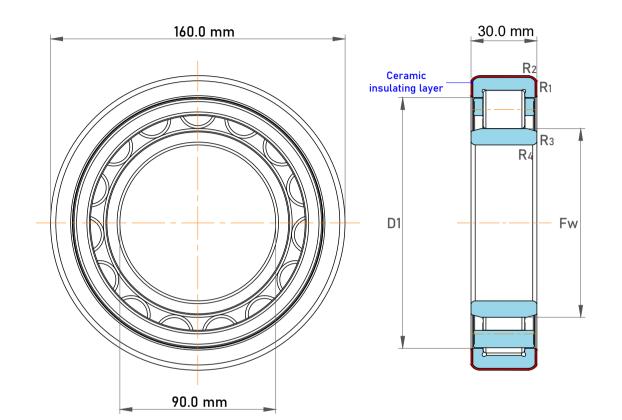

|             | Part Number | Current-Insulated Single Row, Cylindrical Roller Bearing |
|-------------|-------------|----------------------------------------------------------|
| s<br>,<br>r | Size        | 90.0 mm x 160.0 mm x 30.0 mm                             |
| e           | Brand       | FAG                                                      |