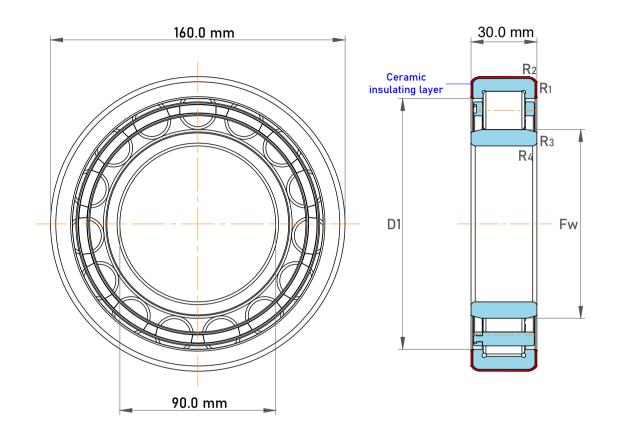

|             | Part Number | Current-Insulated Single Row, Cylindrical Roller Bearing |
|-------------|-------------|----------------------------------------------------------|
| s<br>,<br>r | Size        | 90.0 mm x 160.0 mm x 30.0 mm                             |
| e           | Brand       | FAG                                                      |