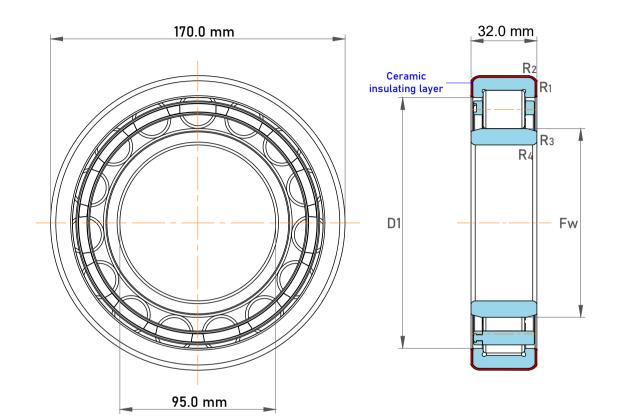

| n<br>y,<br>e.<br>ies<br>s,<br>or<br>- | Part Number ,Current-Insulated Single Row Cylindrical Roller Bearing |                              |
|---------------------------------------|----------------------------------------------------------------------|------------------------------|
|                                       | Size                                                                 | 95.0 mm x 170.0 mm x 32.0 mm |
|                                       | Brand                                                                | FAG                          |

| Net Weight                | 3.11 kg                    |
|---------------------------|----------------------------|
| Basic Dynamic Load Rating | 260 kN                     |
| Basic Static Load Rating  | 265 kN                     |
| Reference Speed           | 3650r/min                  |
| Breakdown Voltage (DC)    | ≤500v                      |
| Layer Thickness           | ≤100 um                    |
| Electrical Resistance     | 50MΩ (Dry); 10MΩ<br>(Damp) |
| Cage Material             | M - Brass Cage             |