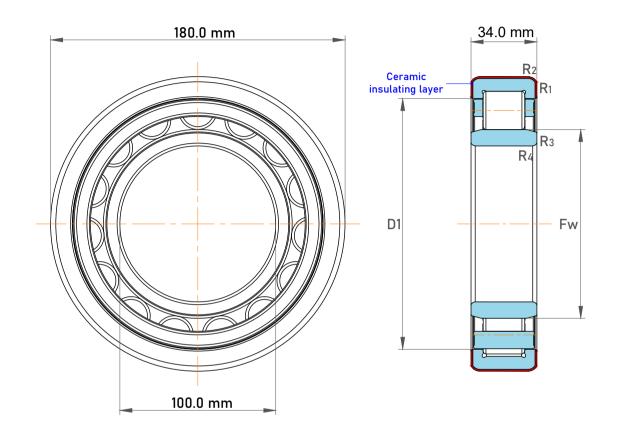

| 1           | Part Number | Current-Insulated Single Row, Cylindrical Roller Bearing |
|-------------|-------------|----------------------------------------------------------|
| s<br>s<br>r | Size        | 100.0 mm x 180.0 mm x 34.0 mm                            |
| .e          | Brand       | FAG                                                      |