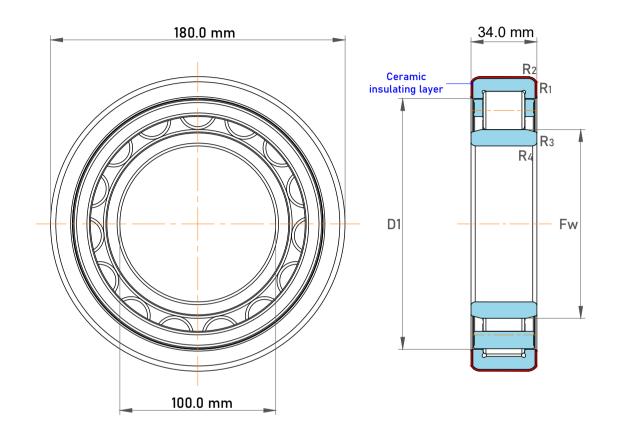

| Net Weight                | 3.49 kg                    |
|---------------------------|----------------------------|
| Basic Dynamic Load Rating | 295 kN                     |
| Basic Static Load Rating  | 305 kN                     |
| Reference Speed           | 3450r/min                  |
| Breakdown Voltage (DC)    | ≤1000v                     |
| Layer Thickness           | 200 um                     |
| Electrical Resistance     | 50MΩ (Dry); 10MΩ<br>(Damp) |
| Cage Material             | P - Plastic Molded Cage    |

| n<br>y,<br>e.<br>ies<br>s,<br>or<br>ole | Part Number | Current-Insulated Single Row, Cylindrical Roller Bearing |
|-----------------------------------------|-------------|----------------------------------------------------------|
|                                         | Size        | 100.0 mm x 180.0 mm x 34.0 mm                            |
|                                         | Brand       | FAG                                                      |