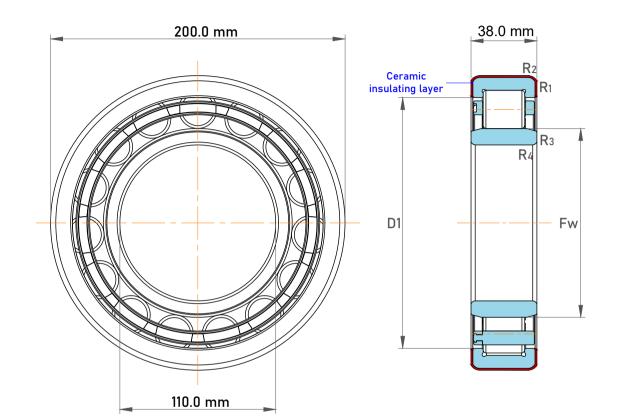

|             | Part Number | ,Current-Insulated Single Row<br>Cylindrical Roller Bearing |
|-------------|-------------|-------------------------------------------------------------|
| s<br>,<br>r | Size        | 110.0 mm x 200.0 mm x 38.0 mm                               |
| e           | Brand       | FAG                                                         |