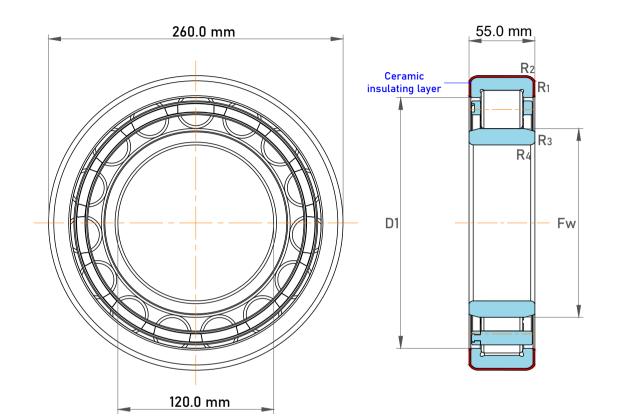

| l           | Part Number | Current-Insulated Single Row, Cylindrical Roller Bearing |
|-------------|-------------|----------------------------------------------------------|
| s<br>s<br>r | Size        | 120.0 mm x 260.0 mm x 55.0 mm                            |
| .e          | Brand       | FAG                                                      |

| Net Weight                | 14.4 kg                    |
|---------------------------|----------------------------|
| Basic Dynamic Load Rating | 610 kN                     |
| Basic Static Load Rating  | 600 kN                     |
| Reference Speed           | 2650r/min                  |
| Breakdown Voltage (DC)    | ≤1000v                     |
| Layer Thickness           | 200 um                     |
| Electrical Resistance     | 50MΩ (Dry); 10MΩ<br>(Damp) |
| Cage Material             | M - Brass Cage             |