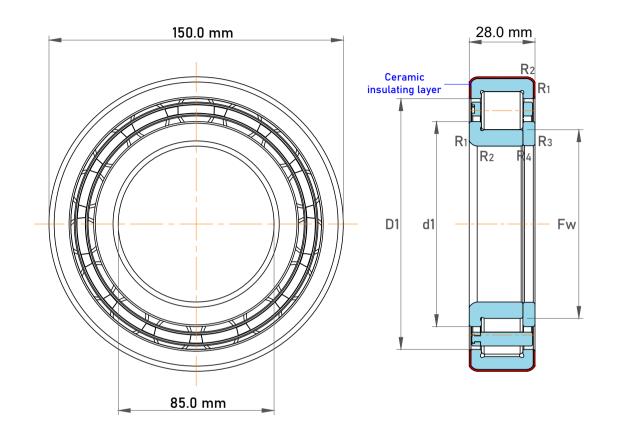

|             | Part Number | ,Current-Insulated Single Row<br>Cylindrical Roller Bearing |
|-------------|-------------|-------------------------------------------------------------|
| s<br>,<br>r | Size        | 85.0 mm x 150.0 mm x 28.0 mm                                |
| e           | Brand       | FAG                                                         |