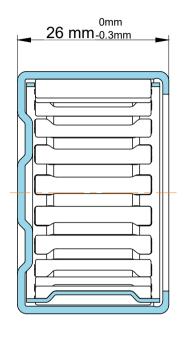

| Part Number | BK3026, Drawn Cup Needle Roller<br>Bearings |
|-------------|---------------------------------------------|
| Size        | 30 mm x 37 mm x 26 mm                       |
| Brand       | TFL                                         |