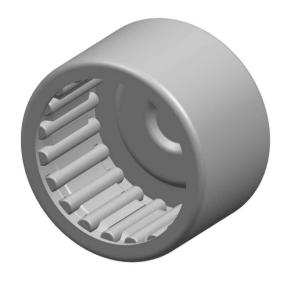

| Part Number | BK3026, Drawn Cup Needle Roller<br>Bearings |
|-------------|---------------------------------------------|
| Size        | 30 mm x 37 mm x 26 mm                       |
| Brand       | TFL                                         |