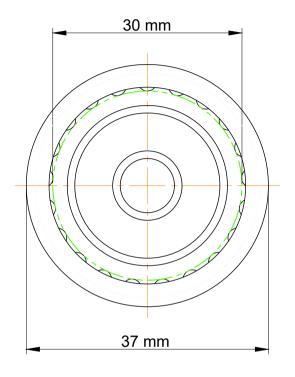

| Part Number | BK3026, Drawn Cup Needle Roller<br>Bearings |
|-------------|---------------------------------------------|
| Size        | 30 mm x 37 mm x 26 mm                       |
| Brand       | TFL                                         |