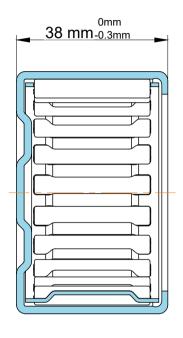

| Part Number | BK3038-ZW, Drawn Cup Needle<br>Roller Bearings |
|-------------|------------------------------------------------|
| Size        | 30 mm x 37 mm x 38 mm                          |
| Brand       | TFL                                            |