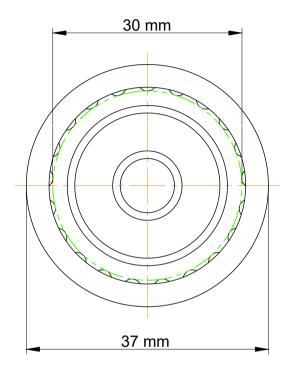

| Part Number | BK3038-ZW, Drawn Cup Needle<br>Roller Bearings |
|-------------|------------------------------------------------|
| Size        | 30 mm x 37 mm x 38 mm                          |
| Brand       | TFL                                            |