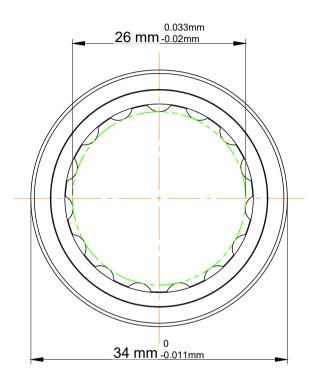

|             | Part Number | NK26/16-XL, Heavy Duty Needle<br>Roller Bearings (Machined) |
|-------------|-------------|-------------------------------------------------------------|
| s<br>,<br>r | Size        | 26 mm x 34 mm x 16 mm                                       |
| е           | Brand       | TFL                                                         |

|  | Seal Type           | Open               |
|--|---------------------|--------------------|
|  | Series              | Without Inner Ring |
|  | Dynamic Radial Load | 3892 lbf           |
|  | Static Radial Load  | 5310 lbf           |
|  | Max Speed           | 17200 rpm          |
|  | Weight              | 34 g               |
|  | Chamfer Dimension   | 0.3mm              |