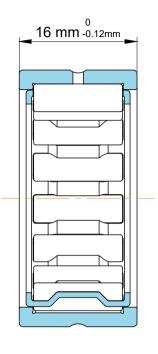

|             | Part Number | NK26/16-XL, Heavy Duty Needle<br>Roller Bearings (Machined) |
|-------------|-------------|-------------------------------------------------------------|
| s<br>,<br>r | Size        | 26 mm x 34 mm x 16 mm                                       |
| е           | Brand       | TFL                                                         |

|  | Seal Type           | Open               |
|--|---------------------|--------------------|
|  | Series              | Without Inner Ring |
|  | Dynamic Radial Load | 3892 lbf           |
|  | Static Radial Load  | 5310 lbf           |
|  | Max Speed           | 17200 rpm          |
|  | Weight              | 34 g               |
|  | Chamfer Dimension   | 0.3mm              |