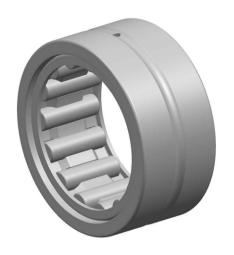

|             | Part Number | NK26/16-XL, Heavy Duty Needle<br>Roller Bearings (Machined) |
|-------------|-------------|-------------------------------------------------------------|
| s<br>,<br>r | Size        | 26 mm x 34 mm x 16 mm                                       |
| е           | Brand       | TFL                                                         |