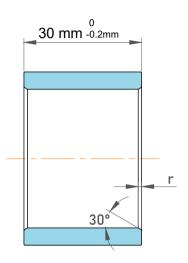

| Chamfer Angle |       |
|---------------|-------|
| Rmin          | 1 mm  |
| Weight        | 409 g |

TFL Bearings Manufacturing Co., Ltd.

Jinan City, Shandong Province, China https://sdtflbearings.com info@tflbearing.com +86 15806631151 This file and any associated information and specifications are provided for reference and evaluation purposes only, and is subject to change without notice. TFL makes no representations, warranties or guarantees as to the appropriateness, accuracy, completeness, or suitability for any purpose, of the file, information or specifications. You are solely responsible for the use of the file, information or specifications.

|             | Part Number | IR110X120X30-XL, Inner Rings |
|-------------|-------------|------------------------------|
| s<br>,<br>r | Size        | 110 mm x 120 mm x 30 mm      |
| е           | Brand       | TFL                          |