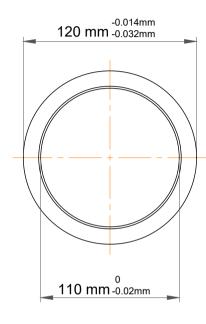

|             | Part Number | IR110X120X30-XL, Inner Rings |
|-------------|-------------|------------------------------|
| s<br>,<br>r | Size        | 110 mm x 120 mm x 30 mm      |
| е           | Brand       | TFL                          |