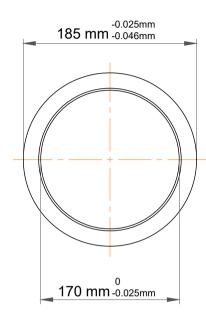

|   | Part Number | IR170X185X45-XL, Inner Rings |
|---|-------------|------------------------------|
| s | Size        | 170 mm x 185 mm x 45 mm      |
| 9 | Brand       | TFL                          |