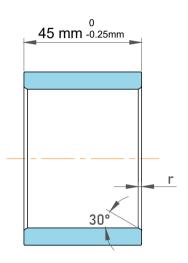

|  | Chamfer Angle |        |
|--|---------------|--------|
|  | Rmin          | 1.1 mm |
|  | Weight        | 1440 g |

TFL Bearings Manufacturing Co., Ltd.

Jinan City, Shandong Province, China https://sdtflbearings.com info@tflbearing.com +86 15806631151 This file and any associated information and specifications are provided for reference and evaluation purposes only, and is subject to change without notice. TFL makes no representations, warranties or guarantees as to the appropriateness, accuracy, completeness, or suitability for any purpose, of the file, information or specifications. You are solely responsible for the use of the file, information or specifications.

|   | Part Number | IR170X185X45-XL, Inner Rings |
|---|-------------|------------------------------|
| s | Size        | 170 mm x 185 mm x 45 mm      |
| 9 | Brand       | TFL                          |