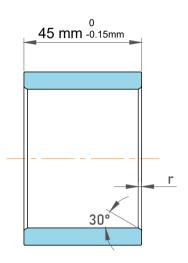

| Chamfer Angle |       |
|---------------|-------|
| Rmin          | 1 mm  |
| Weight        | 256 g |

TFL Bearings Manufacturing Co., Ltd.

Jinan City, Shandong Province, China https://sdtflbearings.com info@tflbearing.com +86 15806631151 This file and any associated information and specifications are provided for reference and evaluation purposes only, and is subject to change without notice. TFL makes no representations, warranties or guarantees as to the appropriateness, accuracy, completeness, or suitability for any purpose, of the file, information or specifications. You are solely responsible for the use of the file, information or specifications.

|   | Part Number | IR55X63X45-XL, Inner Rings |
|---|-------------|----------------------------|
| s | Size        | 55 mm x 63 mm x 45 mm      |
| 9 | Brand       | TFL                        |