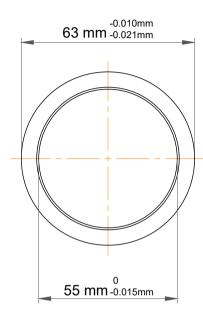

|   | Part Number | IR55X63X45-XL, Inner Rings |
|---|-------------|----------------------------|
| s | Size        | 55 mm x 63 mm x 45 mm      |
| 9 | Brand       | TFL                        |