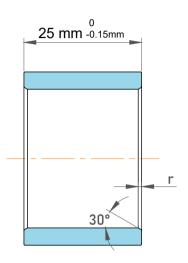

|  | Chamfer Angle |       |
|--|---------------|-------|
|  | Rmin          | 1 mm  |
|  | Weight        | 152 g |

TFL Bearings Manufacturing Co., Ltd.

Jinan City, Shandong Province, China https://sdtflbearings.com info@tflbearing.com +86 15806631151 This file and any associated information and specifications are provided for reference and evaluation purposes only, and is subject to change without notice. TFL makes no representations, warranties or guarantees as to the appropriateness, accuracy, completeness, or suitability for any purpose, of the file, information or specifications. You are solely responsible for the use of the file, information or specifications.

|   | Part Number | IR60X68X25-XL, Inner Rings |
|---|-------------|----------------------------|
| s | Size        | 60 mm x 68 mm x 25 mm      |
| 9 | Brand       | TFL                        |