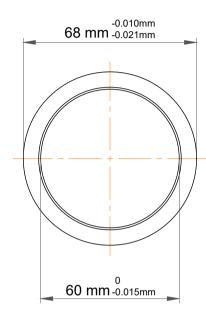

|   | Part Number | IR60X68X25-XL, Inner Rings |
|---|-------------|----------------------------|
| s | Size        | 60 mm x 68 mm x 25 mm      |
| 9 | Brand       | TFL                        |