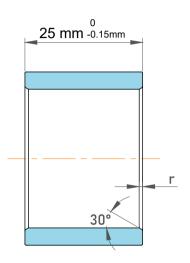

|  | Chamfer Angle |       |
|--|---------------|-------|
|  | Rmin          | 1 mm  |
|  | Weight        | 141 g |

TFL Bearings Manufacturing Co., Ltd.

Jinan City, Shandong Province, China https://sdtflbearings.com info@tflbearing.com +86 15806631151 This file and any associated information and specifications are provided for reference and evaluation purposes only, and is subject to change without notice. TFL makes no representations, warranties or guarantees as to the appropriateness, accuracy, completeness, or suitability for any purpose, of the file, information or specifications. You are solely responsible for the use of the file, information or specifications.

|   | Part Number | IR65X72X25-XL, Inner Rings |
|---|-------------|----------------------------|
| s | Size        | 65 mm x 72 mm x 25 mm      |
| 9 | Brand       | TFL                        |