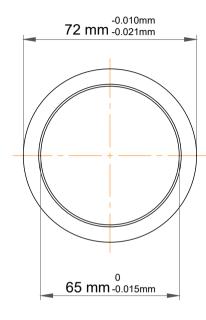

|   | Part Number | IR65X72X25-XL, Inner Rings |
|---|-------------|----------------------------|
| s | Size        | 65 mm x 72 mm x 25 mm      |
| 9 | Brand       | TFL                        |