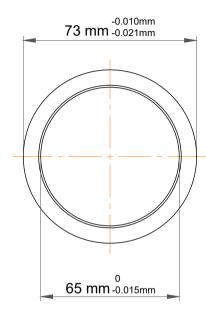

|   | Part Number | IR65X73X25-XL, Inner Rings |
|---|-------------|----------------------------|
| s | Size        | 65 mm x 73 mm x 25 mm      |
| 9 | Brand       | TFL                        |