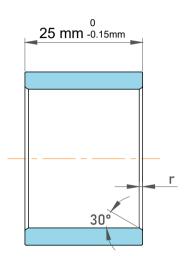

| Chamfer Angle |       |
|---------------|-------|
| Rmin          | 1 mm  |
| Weight        | 164 g |

TFL Bearings Manufacturing Co., Ltd.

Jinan City, Shandong Province, China https://sdtflbearings.com info@tflbearing.com +86 15806631151 This file and any associated information and specifications are provided for reference and evaluation purposes only, and is subject to change without notice. TFL makes no representations, warranties or guarantees as to the appropriateness, accuracy, completeness, or suitability for any purpose, of the file, information or specifications. You are solely responsible for the use of the file, information or specifications.

|   | Part Number | IR65X73X25-XL, Inner Rings |
|---|-------------|----------------------------|
| s | Size        | 65 mm x 73 mm x 25 mm      |
| 9 | Brand       | TFL                        |