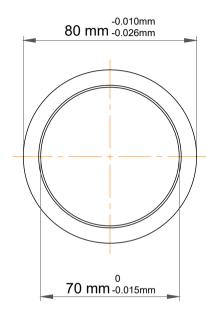

|   | Part Number | IR70X80X25-XL, Inner Rings |
|---|-------------|----------------------------|
| s | Size        | 70 mm x 80 mm x 25 mm      |
| 9 | Brand       | TFL                        |