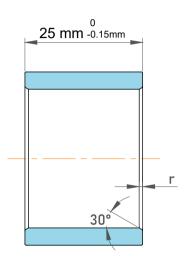

|  | Chamfer Angle |       |
|--|---------------|-------|
|  | Rmin          | 1 mm  |
|  | Weight        | 221 g |

TFL Bearings Manufacturing Co., Ltd.

Jinan City, Shandong Province, China https://sdtflbearings.com info@tflbearing.com +86 15806631151 This file and any associated information and specifications are provided for reference and evaluation purposes only, and is subject to change without notice. TFL makes no representations, warranties or guarantees as to the appropriateness, accuracy, completeness, or suitability for any purpose, of the file, information or specifications. You are solely responsible for the use of the file, information or specifications.

|   | Part Number | IR70X80X25-XL, Inner Rings |
|---|-------------|----------------------------|
| s | Size        | 70 mm x 80 mm x 25 mm      |
| 9 | Brand       | TFL                        |