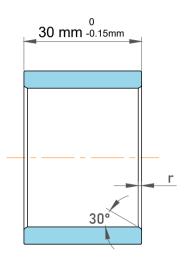

| Chamfer Angle |       |
|---------------|-------|
| Rmin          | 1 mm  |
| Weight        | 267 g |

TFL Bearings Manufacturing Co., Ltd.

Jinan City, Shandong Province, China https://sdtflbearings.com info@tflbearing.com +86 15806631151 This file and any associated information and specifications are provided for reference and evaluation purposes only, and is subject to change without notice. TFL makes no representations, warranties or guarantees as to the appropriateness, accuracy, completeness, or suitability for any purpose, of the file, information or specifications. You are solely responsible for the use of the file, information or specifications.

|   | Part Number | IR70X80X30-XL, Inner Rings |
|---|-------------|----------------------------|
| 5 | Size        | 70 mm x 80 mm x 30 mm      |
| • | Brand       | TFL                        |