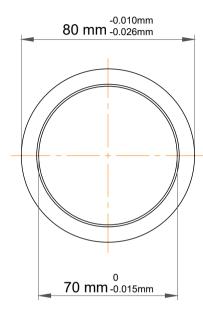

|   | Part Number | IR70X80X30-XL, Inner Rings |
|---|-------------|----------------------------|
| 5 | Size        | 70 mm x 80 mm x 30 mm      |
| • | Brand       | TFL                        |