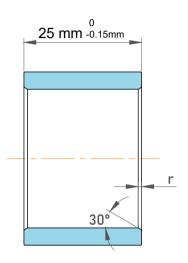

| Chamfer Angle |       |
|---------------|-------|
| Rmin          | 1 mm  |
| Weight        | 238 g |

TFL Bearings Manufacturing Co., Ltd.

Jinan City, Shandong Province, China https://sdtflbearings.com info@tflbearing.com +86 15806631151 This file and any associated information and specifications are provided for reference and evaluation purposes only, and is subject to change without notice. TFL makes no representations, warranties or guarantees as to the appropriateness, accuracy, completeness, or suitability for any purpose, of the file, information or specifications. You are solely responsible for the use of the file, information or specifications.

|   | Part Number | IR75X85X25-XL, Inner Rings |
|---|-------------|----------------------------|
| 5 | Size        | 75 mm x 85 mm x 25 mm      |
| • | Brand       | TFL                        |