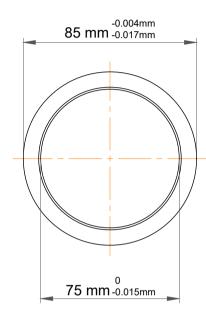

|   | Part Number | IR75X85X25-XL, Inner Rings |
|---|-------------|----------------------------|
| 5 | Size        | 75 mm x 85 mm x 25 mm      |
| • | Brand       | TFL                        |