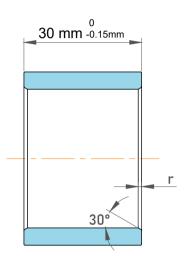

| Chamfer Angle |       |
|---------------|-------|
| Rmin          | 1 mm  |
| Weight        | 287 g |

TFL Bearings Manufacturing Co., Ltd.

Jinan City, Shandong Province, China https://sdtflbearings.com info@tflbearing.com +86 15806631151 This file and any associated information and specifications are provided for reference and evaluation purposes only, and is subject to change without notice. TFL makes no representations, warranties or guarantees as to the appropriateness, accuracy, completeness, or suitability for any purpose, of the file, information or specifications. You are solely responsible for the use of the file, information or specifications.

|   | Part Number | IR75X85X30-XL, Inner Rings |
|---|-------------|----------------------------|
| s | Size        | 75 mm x 85 mm x 30 mm      |
| е | Brand       | TFL                        |