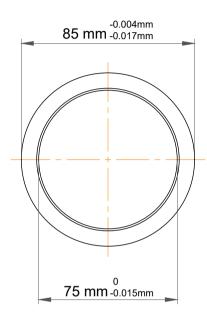

|   | Part Number | IR75X85X30-XL, Inner Rings |
|---|-------------|----------------------------|
| s | Size        | 75 mm x 85 mm x 30 mm      |
| е | Brand       | TFL                        |