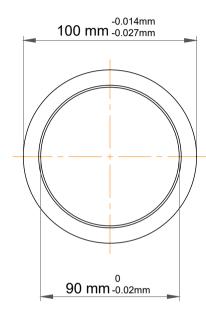

|   | Part Number | IR90X100X30-XL, Inner Rings |
|---|-------------|-----------------------------|
| 5 | Size        | 90 mm x 100 mm x 30 mm      |
| • | Brand       | TFL                         |