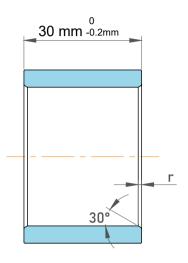

| Chamfer Angle |       |
|---------------|-------|
| Rmin          | 1 mm  |
| Weight        | 340 g |

TFL Bearings Manufacturing Co., Ltd.

Jinan City, Shandong Province, China https://sdtflbearings.com info@tflbearing.com +86 15806631151 This file and any associated information and specifications are provided for reference and evaluation purposes only, and is subject to change without notice. TFL makes no representations, warranties or guarantees as to the appropriateness, accuracy, completeness, or suitability for any purpose, of the file, information or specifications. You are solely responsible for the use of the file, information or specifications.

|   | Part Number | IR90X100X30-XL, Inner Rings |
|---|-------------|-----------------------------|
| 5 | Size        | 90 mm x 100 mm x 30 mm      |
| • | Brand       | TFL                         |