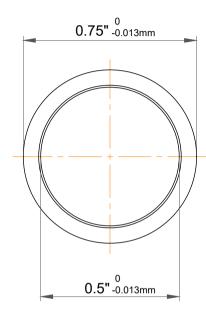

|   | Part Number | Pl081208, Inner Rings |
|---|-------------|-----------------------|
| 5 | Size        | 0.5" x 0.75" x 0.5"   |
|   | Brand       | TFL                   |