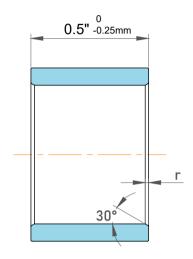

|  | Chamfer Angle |      |
|--|---------------|------|
|  | Rmin          |      |
|  | Weight        | 15 g |

TFL Bearings Manufacturing Co., Ltd.

Jinan City, Shandong Province, China https://sdtflbearings.com info@tflbearing.com +86 15806631151 This file and any associated information and specifications are provided for reference and evaluation purposes only, and is subject to change without notice. TFL makes no representations, warranties or guarantees as to the appropriateness, accuracy, completeness, or suitability for any purpose, of the file, information or specifications. You are solely responsible for the use of the file, information or specifications.