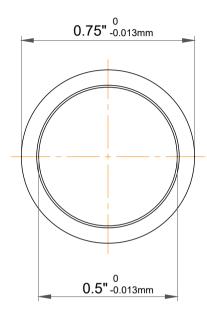

| Part Number | Pl081216, Inner Rings |
|-------------|-----------------------|
| Size        | 0.5" x 0.75" x 1"     |
| Brand       | TFL                   |