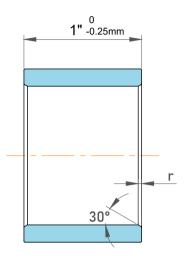

| Chamfer Angle |        |
|---------------|--------|
| Rmin          |        |
| Weight        | 30.1 g |

TFL Bearings Manufacturing Co., Ltd.

Jinan City, Shandong Province, China https://sdtflbearings.com info@tflbearing.com +86 15806631151 This file and any associated information and specifications are provided for reference and evaluation purposes only, and is subject to change without notice. TFL makes no representations, warranties or guarantees as to the appropriateness, accuracy, completeness, or suitability for any purpose, of the file, information or specifications. You are solely responsible for the use of the file, information or specifications.

| Part Number | Pl081216, Inner Rings |
|-------------|-----------------------|
| Size        | 0.5" x 0.75" x 1"     |
| Brand       | TFL                   |