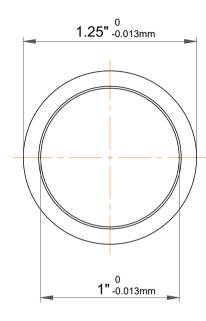

|   | Part Number | Pl162020, Inner Rings |
|---|-------------|-----------------------|
| s | Size        | 1" x 1.25" x 1.25"    |
| è | Brand       | TFL                   |