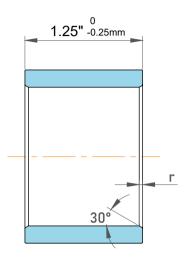

|  | Chamfer Angle |        |
|--|---------------|--------|
|  | Rmin          |        |
|  | Weight        | 67.7 g |

TFL Bearings Manufacturing Co., Ltd.

Jinan City, Shandong Province, China https://sdtflbearings.com info@tflbearing.com +86 15806631151 This file and any associated information and specifications are provided for reference and evaluation purposes only, and is subject to change without notice. TFL makes no representations, warranties or guarantees as to the appropriateness, accuracy, completeness, or suitability for any purpose, of the file, information or specifications. You are solely responsible for the use of the file, information or specifications.