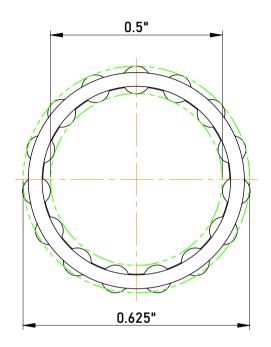

|             | Part Number | C081008, Needle Roller And Cage<br>Assemblies |
|-------------|-------------|-----------------------------------------------|
| s<br>,<br>r | Size        | 0.5" x 0.625" x 0.5"                          |
| е           | Brand       | TFL                                           |