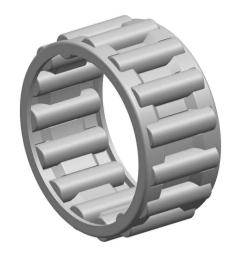

|             | Part Number | C081008, Needle Roller And Cage<br>Assemblies |
|-------------|-------------|-----------------------------------------------|
| s<br>,<br>r | Size        | 0.5" x 0.625" x 0.5"                          |
| е           | Brand       | TFL                                           |