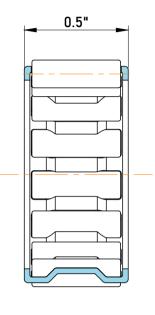

|             | Part Number | C081008, Needle Roller And Cage<br>Assemblies |
|-------------|-------------|-----------------------------------------------|
| s<br>,<br>r | Size        | 0.5" x 0.625" x 0.5"                          |
| е           | Brand       | TFL                                           |