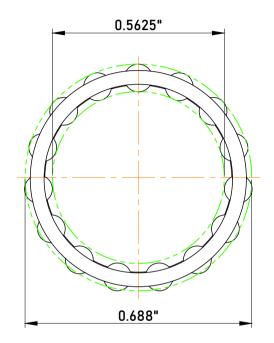

|   | Part Number | C091108, Needle Roller And Cage<br>Assemblies |
|---|-------------|-----------------------------------------------|
| s | Size        | 0.5625" x 0.688" x 0.625"                     |
| е | Brand       | TFL                                           |