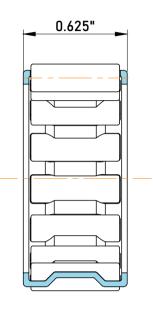

|   | Part Number | C091108, Needle Roller And Cage<br>Assemblies |
|---|-------------|-----------------------------------------------|
| s | Size        | 0.5625" x 0.688" x 0.625"                     |
| е | Brand       | TFL                                           |