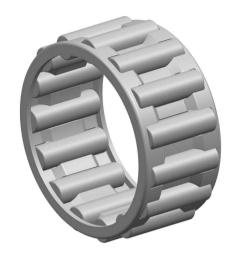

|   | Part Number | C091108, Needle Roller And Cage<br>Assemblies |
|---|-------------|-----------------------------------------------|
| s | Size        | 0.5625" x 0.688" x 0.625"                     |
| е | Brand       | TFL                                           |