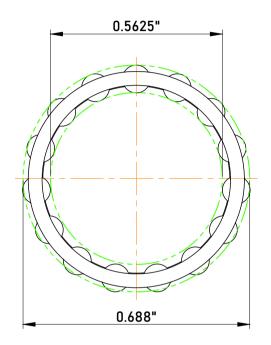

|   | Part Number | C091110, Needle Roller And Cage<br>Assemblies |
|---|-------------|-----------------------------------------------|
| s | Size        | 0.5625" x 0.688" x 0.625"                     |
| е | Brand       | TFL                                           |