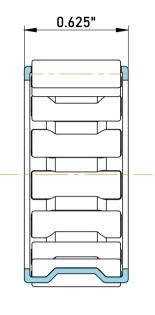

|   | Part Number | C091110, Needle Roller And Cage<br>Assemblies |
|---|-------------|-----------------------------------------------|
| s | Size        | 0.5625" x 0.688" x 0.625"                     |
| е | Brand       | TFL                                           |