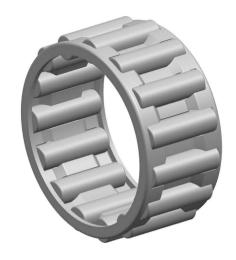

|   | Part Number | C091110, Needle Roller And Cage<br>Assemblies |
|---|-------------|-----------------------------------------------|
| s | Size        | 0.5625" x 0.688" x 0.625"                     |
| е | Brand       | TFL                                           |