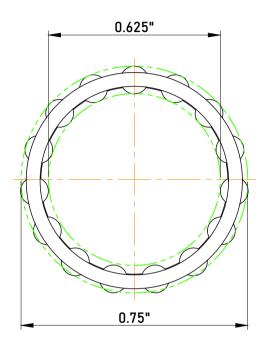

|   | Part Number | C101208, Needle Roller And Cage<br>Assemblies |
|---|-------------|-----------------------------------------------|
| s | Size        | 0.625" x 0.75" x 0.5"                         |
| е | Brand       | TFL                                           |