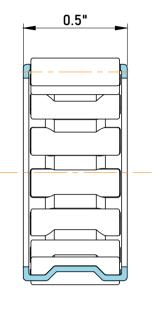

|   | Part Number | C101208, Needle Roller And Cage<br>Assemblies |
|---|-------------|-----------------------------------------------|
| s | Size        | 0.625" x 0.75" x 0.5"                         |
| е | Brand       | TFL                                           |