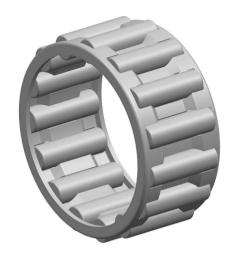

|   | Part Number | C101208, Needle Roller And Cage<br>Assemblies |
|---|-------------|-----------------------------------------------|
| s | Size        | 0.625" x 0.75" x 0.5"                         |
| е | Brand       | TFL                                           |