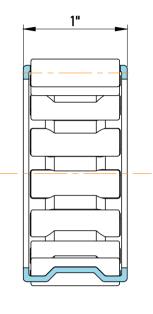

|             | Part Number | C121616, Needle Roller And Cage<br>Assemblies |
|-------------|-------------|-----------------------------------------------|
| s<br>,<br>r | Size        | 0.75" x 1" x 1"                               |
| е           | Brand       | TFL                                           |