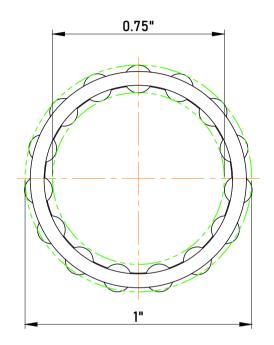

|             | Part Number | C121616, Needle Roller And Cage<br>Assemblies |
|-------------|-------------|-----------------------------------------------|
| s<br>,<br>r | Size        | 0.75" x 1" x 1"                               |
| е           | Brand       | TFL                                           |