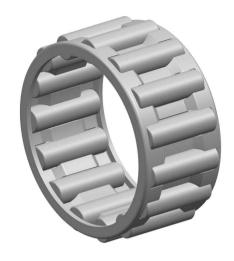

|             | Part Number | C121616, Needle Roller And Cage<br>Assemblies |
|-------------|-------------|-----------------------------------------------|
| s<br>,<br>r | Size        | 0.75" x 1" x 1"                               |
| е           | Brand       | TFL                                           |