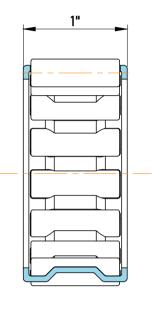

|   | Part Number | C141816, Needle Roller And Cage<br>Assemblies |
|---|-------------|-----------------------------------------------|
| s | Size        | 0.875" x 1.125" x 1"                          |
| ۏ | Brand       | TFL                                           |