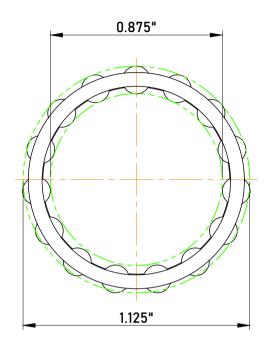

|   | Part Number | C141816, Needle Roller And Cage<br>Assemblies |
|---|-------------|-----------------------------------------------|
| s | Size        | 0.875" x 1.125" x 1"                          |
| ۏ | Brand       | TFL                                           |