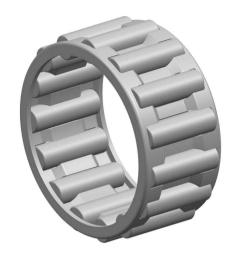

|   | Part Number | C162116, Needle Roller And Cage<br>Assemblies |
|---|-------------|-----------------------------------------------|
| s | Size        | 1" x 1.313" x 1"                              |
| е | Brand       | TFL                                           |