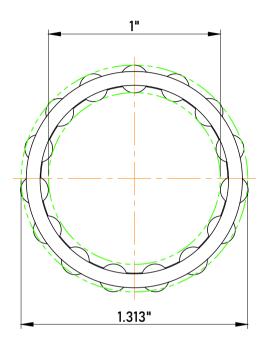

|   | Part Number | C162116, Needle Roller And Cage<br>Assemblies |
|---|-------------|-----------------------------------------------|
| s | Size        | 1" x 1.313" x 1"                              |
| е | Brand       | TFL                                           |