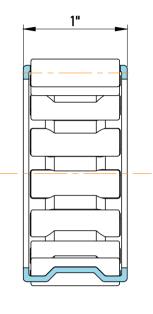

|   | Part Number | C162116, Needle Roller And Cage<br>Assemblies |
|---|-------------|-----------------------------------------------|
| s | Size        | 1" x 1.313" x 1"                              |
| е | Brand       | TFL                                           |