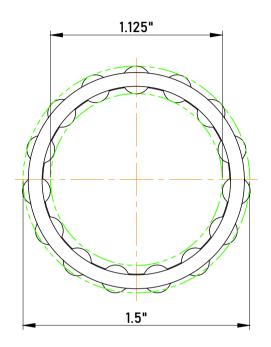

|   | Part Number | C182416, Needle Roller And Cage<br>Assemblies |
|---|-------------|-----------------------------------------------|
| s | Size        | 1.125" x 1.5" x 1"                            |
| 9 | Brand       | TFL                                           |