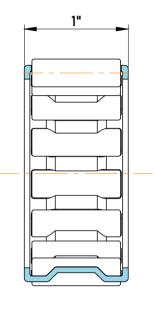

|   | Part Number | C182416, Needle Roller And Cage<br>Assemblies |
|---|-------------|-----------------------------------------------|
| s | Size        | 1.125" x 1.5" x 1"                            |
| 9 | Brand       | TFL                                           |