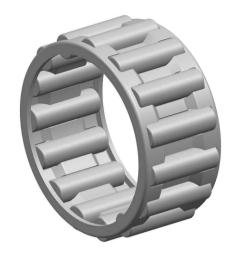

|   | Part Number | C182416, Needle Roller And Cage<br>Assemblies |
|---|-------------|-----------------------------------------------|
| s | Size        | 1.125" x 1.5" x 1"                            |
| 9 | Brand       | TFL                                           |